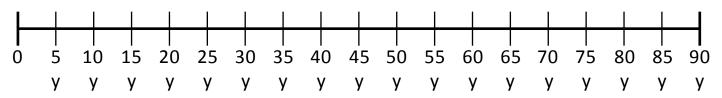

# FINDING VALUES ON METER STRIPS

Each unit length on both number lines is 10 centimeters.

(Note: Number lines not drawn to scale).

- 1) Each unit length on both number lines is 5 yards.
- a) Show 25 yards less than 90 yards on the following number line.

### **Solution:**

25 yards less than 90 yards.

## Tape diagram:

|    | - 10 | - 10 | - 5 |  |
|----|------|------|-----|--|
| 90 |      |      |     |  |

Each unit is the length of 5 yards.

b) Show 35 yards less than 100 yards on the number line.